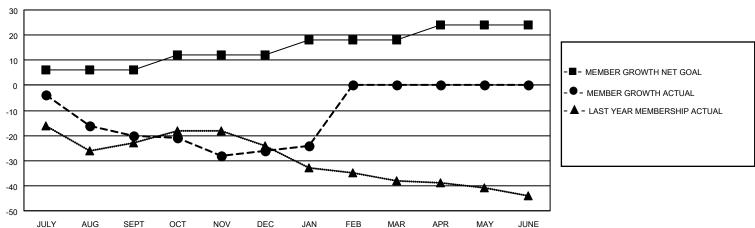

## GOALS AND ACTUAL MEMBERS CUMULATIVE

| DROPPED CLUBS: 0 |    | 12 CLUBS OF 32 ADDED 1 OR<br>MORE NEW MEMBERS | GENDER DISTRIBUTION                |              |  |
|------------------|----|-----------------------------------------------|------------------------------------|--------------|--|
|                  |    | WORL NEW WEWDERO                              | MALE 610 (61.43%)                  |              |  |
|                  |    |                                               | FEMALE                             | 383 (38.57%) |  |
| DROPPED MEMBERS  |    |                                               | NON BINARY                         | 0 (0.00%)    |  |
|                  |    |                                               | PREFER NOT TO ANSWER               | 0 (0.00%)    |  |
| DECEASED         | 10 |                                               |                                    | ,            |  |
| CLUB CANCELLED   | 0  | CLICK HERE FOR CUMULATIVE                     | TOTAL FAMILY UNIT MEMBERS          | 193          |  |
| OTHER            | 48 | MEMBERSHIP DATA                               |                                    |              |  |
| TOTAL            | 58 |                                               | FAMILY MEMBERS PAYING HALF DUES 98 |              |  |
|                  |    |                                               |                                    |              |  |